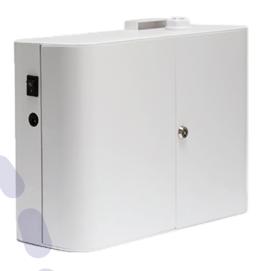

The stylish 3500 provides maximum programmability, location flexibility, with minimal service.

## **Specifications**

Unit Size: 8.5"(22cm)H x 11.75"(30cm)W x 4.5"(12cm)D Weight: 4.5Ibs (2kg) Empty (1 L Oil = 2Ibs/0.9kg) Power: 11 0V AC (Electrical Plug Included) 12V DC/ 9.5W

Fully Programmable LCD Touch Screen 20 Scent Settings with on/off Interval Range of 1 sec to 300sec Capacity: 1 L Bottle (included) (Aroma Sold Separately) Built-in Fan Provides Greater Scent Control Options White / Scratch Resistant Plastic