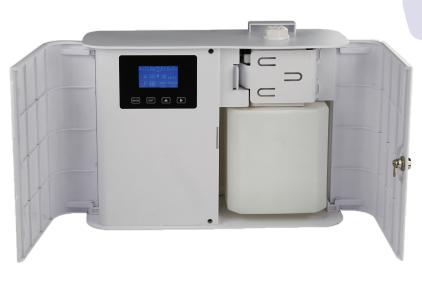

## **Specifications**

Unit Size: 8.5"(22cm)H x 11.75"(30cm)W x 4.5"(12cm)D Weight: 4.5Ibs (2kg) Empty (1 L Oil = 2Ibs/0.9kg) Power: 11 0V AC (Electrical Plug Included) 12V DC/ 9.5W

Fully Programmable LCD Touch Screen 20 Scent Settings with on/off Interval Range of 1 sec to 300sec Capacity: 1 L Bottle (included) (Aroma Sold Separately) Built-in Fan Provides Greater Scent Control Options White / Scratch Resistant Plastic